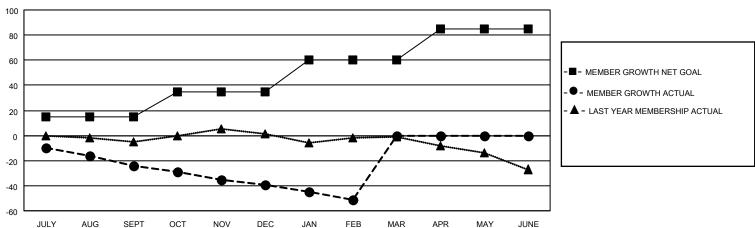

## District 33 N

| Resul | ts as of | : 2/28/2021 |
|-------|----------|-------------|
|       |          |             |

| Clubs                 |               |           |               | Members RESULTS FOR 2020-2021 |                        |                         |                                                    |  |
|-----------------------|---------------|-----------|---------------|-------------------------------|------------------------|-------------------------|----------------------------------------------------|--|
| RESULTS FOR 2020-2021 |               |           |               |                               |                        |                         |                                                    |  |
| QUARTER               | NEW CLUB GOAL | NEW CLUBS | DROPPED CLUBS | QUARTER MEMB                  | BER GROWTH NET<br>GOAL | MEMBER GROWTH<br>ACTUAL | DROPPED<br>MEMBERS ACTUAL<br>(including transfers) |  |
| JULY/AUG/SEPT         | 1             | 0         | 0             | JULY/AUG/SEPT                 | 15                     | 11                      | 33                                                 |  |
| OCT/NOV/DEC           | 0             | 0         | 0             | OCT/NOV/DEC                   | 20                     | 7                       | 20                                                 |  |
| JAN/FEB/MAR           | 0             | 0         | 0             | JAN/FEB/MAR                   | 25                     | 1                       | 13                                                 |  |
| APR/MAY/JUNE          | 1             | 0         | 0             | APR/MAY/JUNE                  | 25                     | 0                       | 0                                                  |  |

#### GOALS AND ACTUAL MEMBERS CUMULATIVE

| DROPPED CLUBS: 0 |    | 8 CLUBS OF 40 ADDED 1 OR MORE<br>NEW MEMBERS | GENDER DISTRIBUTION  MALE 726 (62.42%) |               |     |
|------------------|----|----------------------------------------------|----------------------------------------|---------------|-----|
|                  |    |                                              | FEMALE                                 | 437 (37.58%)  |     |
| DROPPED MEMBERS  |    |                                              | I LIVIALL                              | 437 (37.3070) |     |
| DECEASED         | 14 | OLIOK HEDE FOR OUNDULATIVE                   | TOTAL FAMILY UNIT MEMBERS              |               | 144 |
| CLUB CANCELLED   | 0  | CLICK HERE FOR CUMULATIVE  MEMBERSHIP DATA   | FAMILY MEMBERS PAYING HALF DUES        |               | 73  |
| OTHER            | 52 |                                              |                                        |               | 73  |
| TOTAL            | 66 |                                              |                                        |               |     |