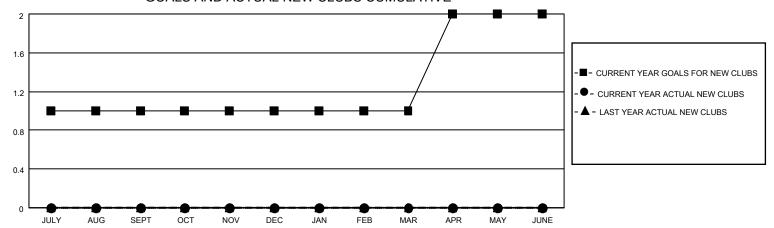

## District 33 N

| Resul | ts as of | : 2/28/2021 |
|-------|----------|-------------|
|       |          |             |

| Clubs                 |               |           |               | Members RESULTS FOR 2020-2021 |                        |                         |                                                    |  |
|-----------------------|---------------|-----------|---------------|-------------------------------|------------------------|-------------------------|----------------------------------------------------|--|
| RESULTS FOR 2020-2021 |               |           |               |                               |                        |                         |                                                    |  |
| QUARTER               | NEW CLUB GOAL | NEW CLUBS | DROPPED CLUBS | QUARTER MEMB                  | BER GROWTH NET<br>GOAL | MEMBER GROWTH<br>ACTUAL | DROPPED<br>MEMBERS ACTUAL<br>(including transfers) |  |
| JULY/AUG/SEPT         | 1             | 0         | 0             | JULY/AUG/SEPT                 | 15                     | 11                      | 33                                                 |  |
| OCT/NOV/DEC           | 0             | 0         | 0             | OCT/NOV/DEC                   | 20                     | 7                       | 20                                                 |  |
| JAN/FEB/MAR           | 0             | 0         | 0             | JAN/FEB/MAR                   | 25                     | 1                       | 13                                                 |  |
| APR/MAY/JUNE          | 1             | 0         | 0             | APR/MAY/JUNE                  | 25                     | 0                       | 0                                                  |  |

### GOALS AND ACTUAL NEW CLUBS CUMULATIVE